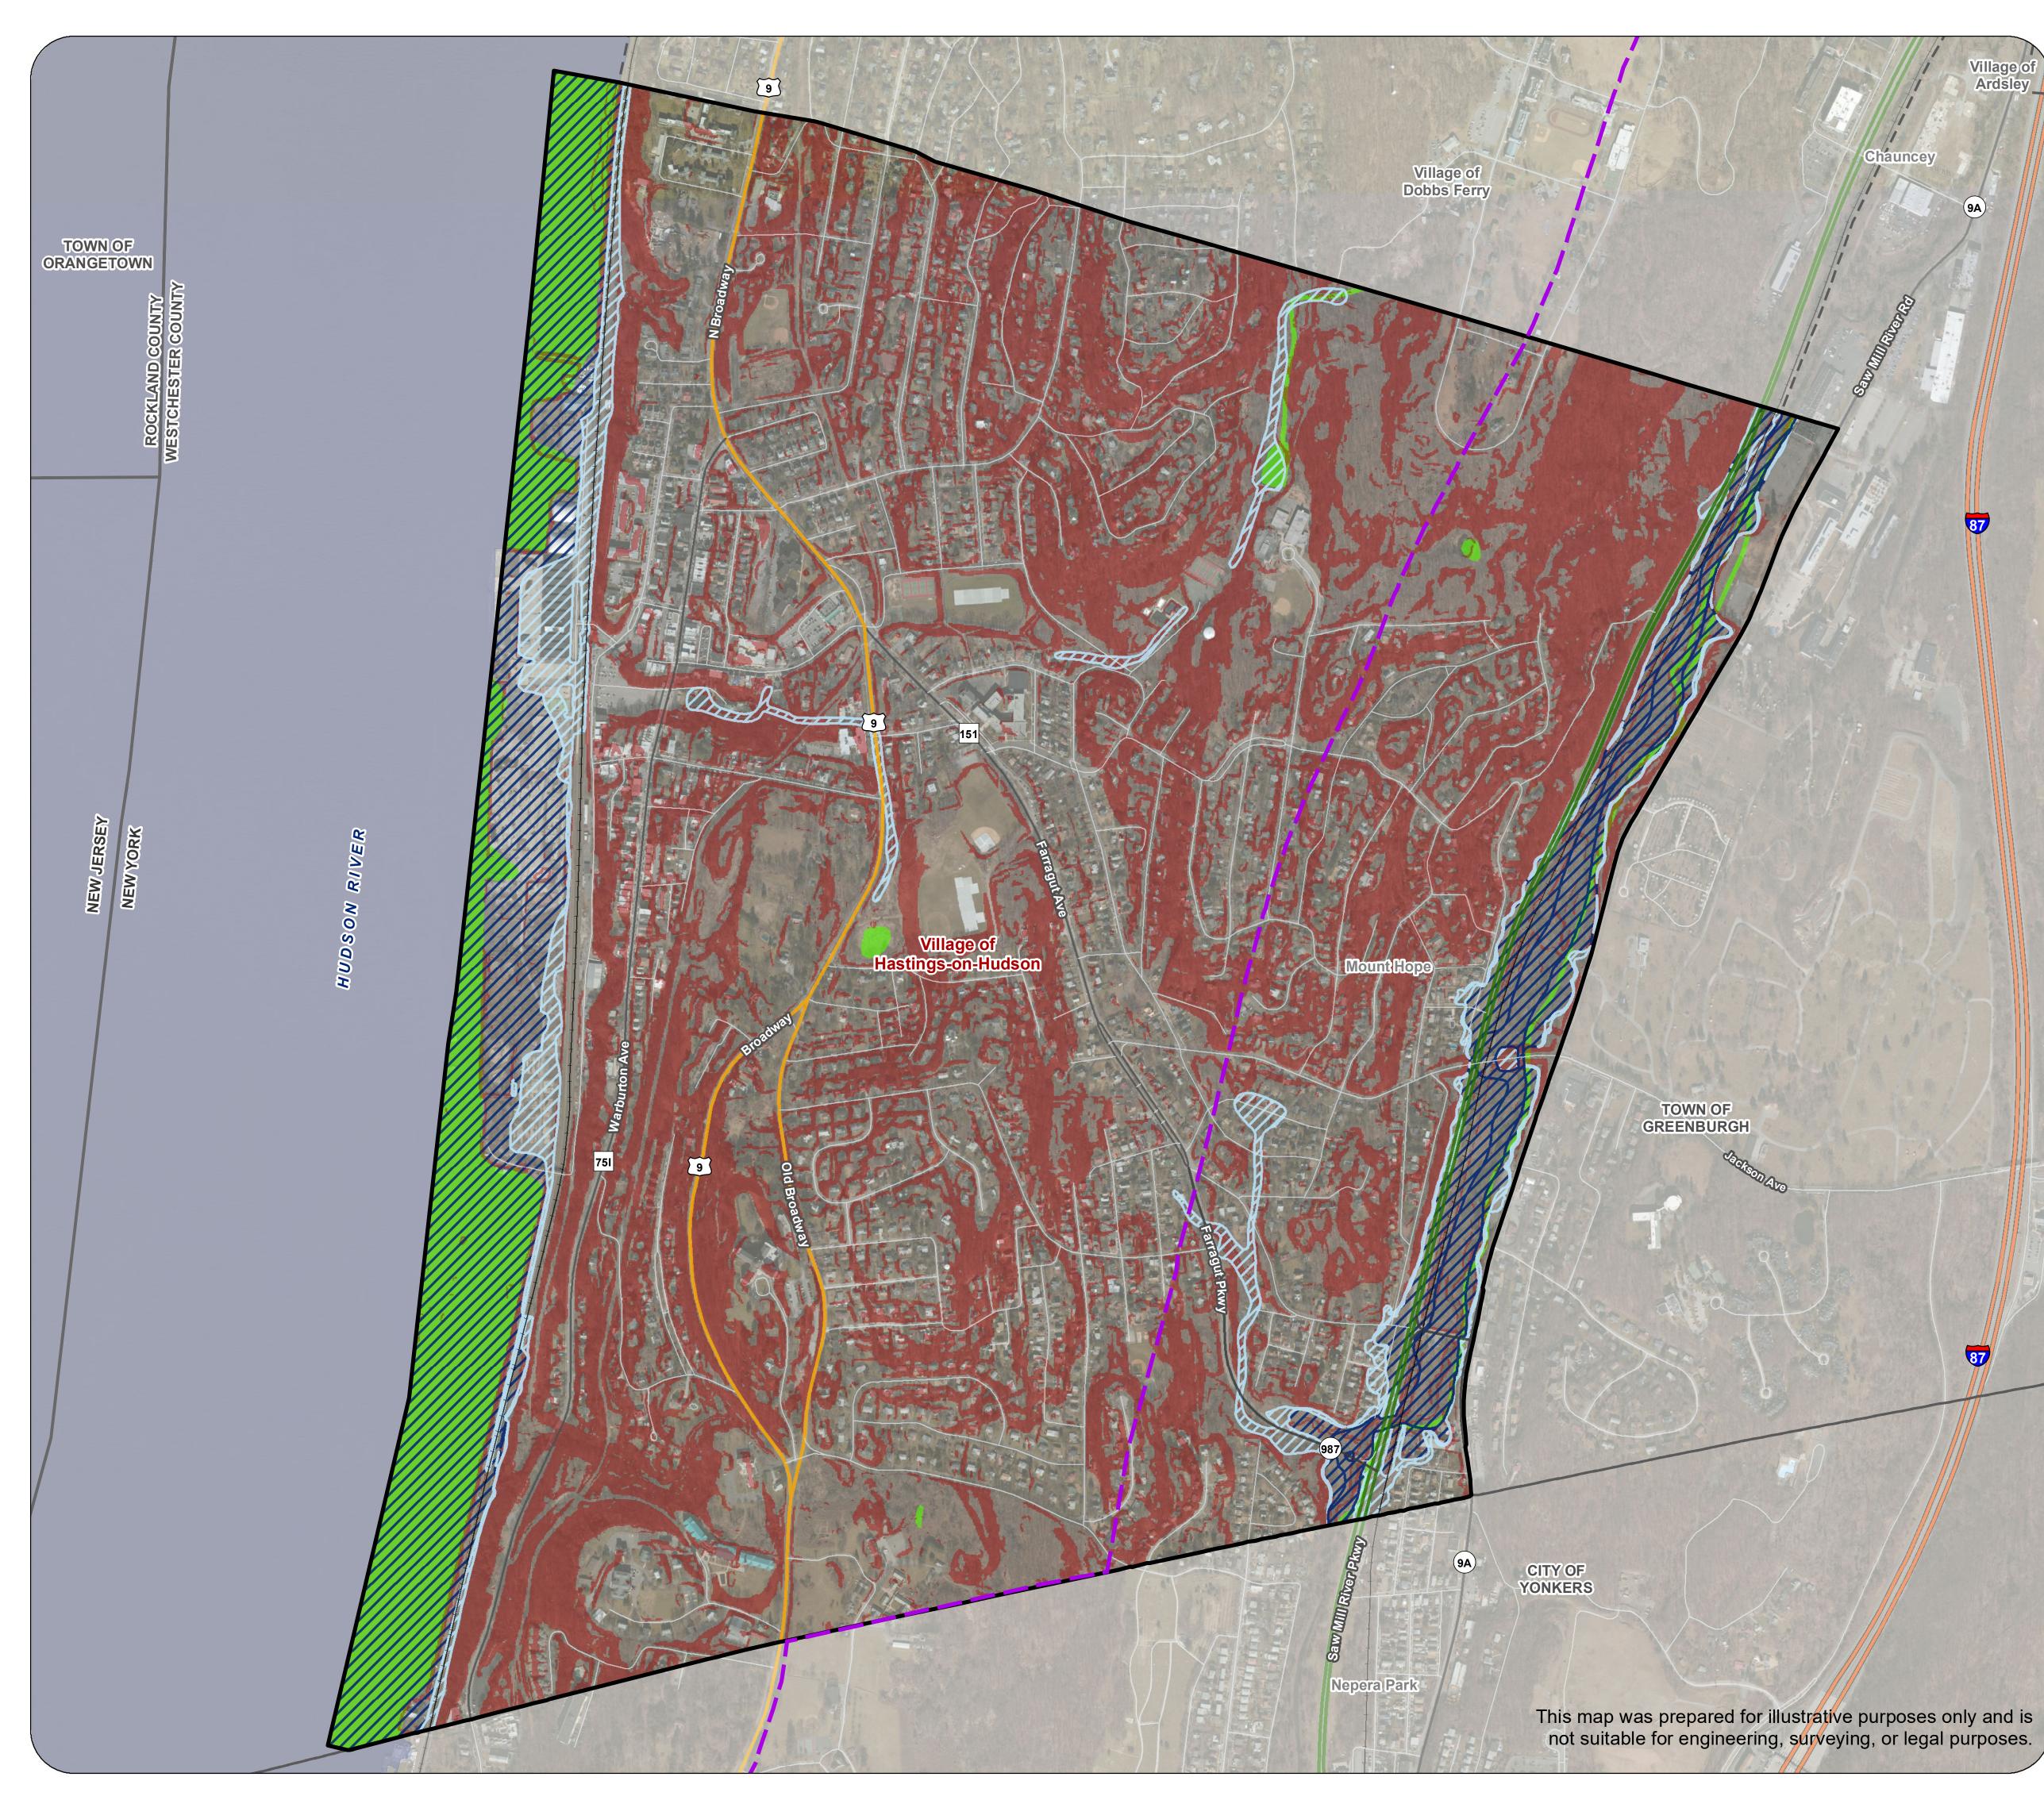

## LEGEND

Village

(9A

87

Ardsley

\* Not Present Within Study Area

| Environmental Constraints | Acreage | Percentage |
|---------------------------|---------|------------|
| Federal Wetlands (NWI)    | 83.34   | 6.22%      |
| 100-Year Floodzone        | 185.53  | 13.85%     |
| 500-Year Floodzone        | 41.22   | 3.10%      |
| Steep Slopes              | 501.35  | 37.42%     |

Sources: Esri, NYS ITS, DEC, Wetschester County, Village of Hastings on Hudson

Engineering and Land Surveying, P.C. 1533 Crescent Road - Clifton Park, NY 12065

87