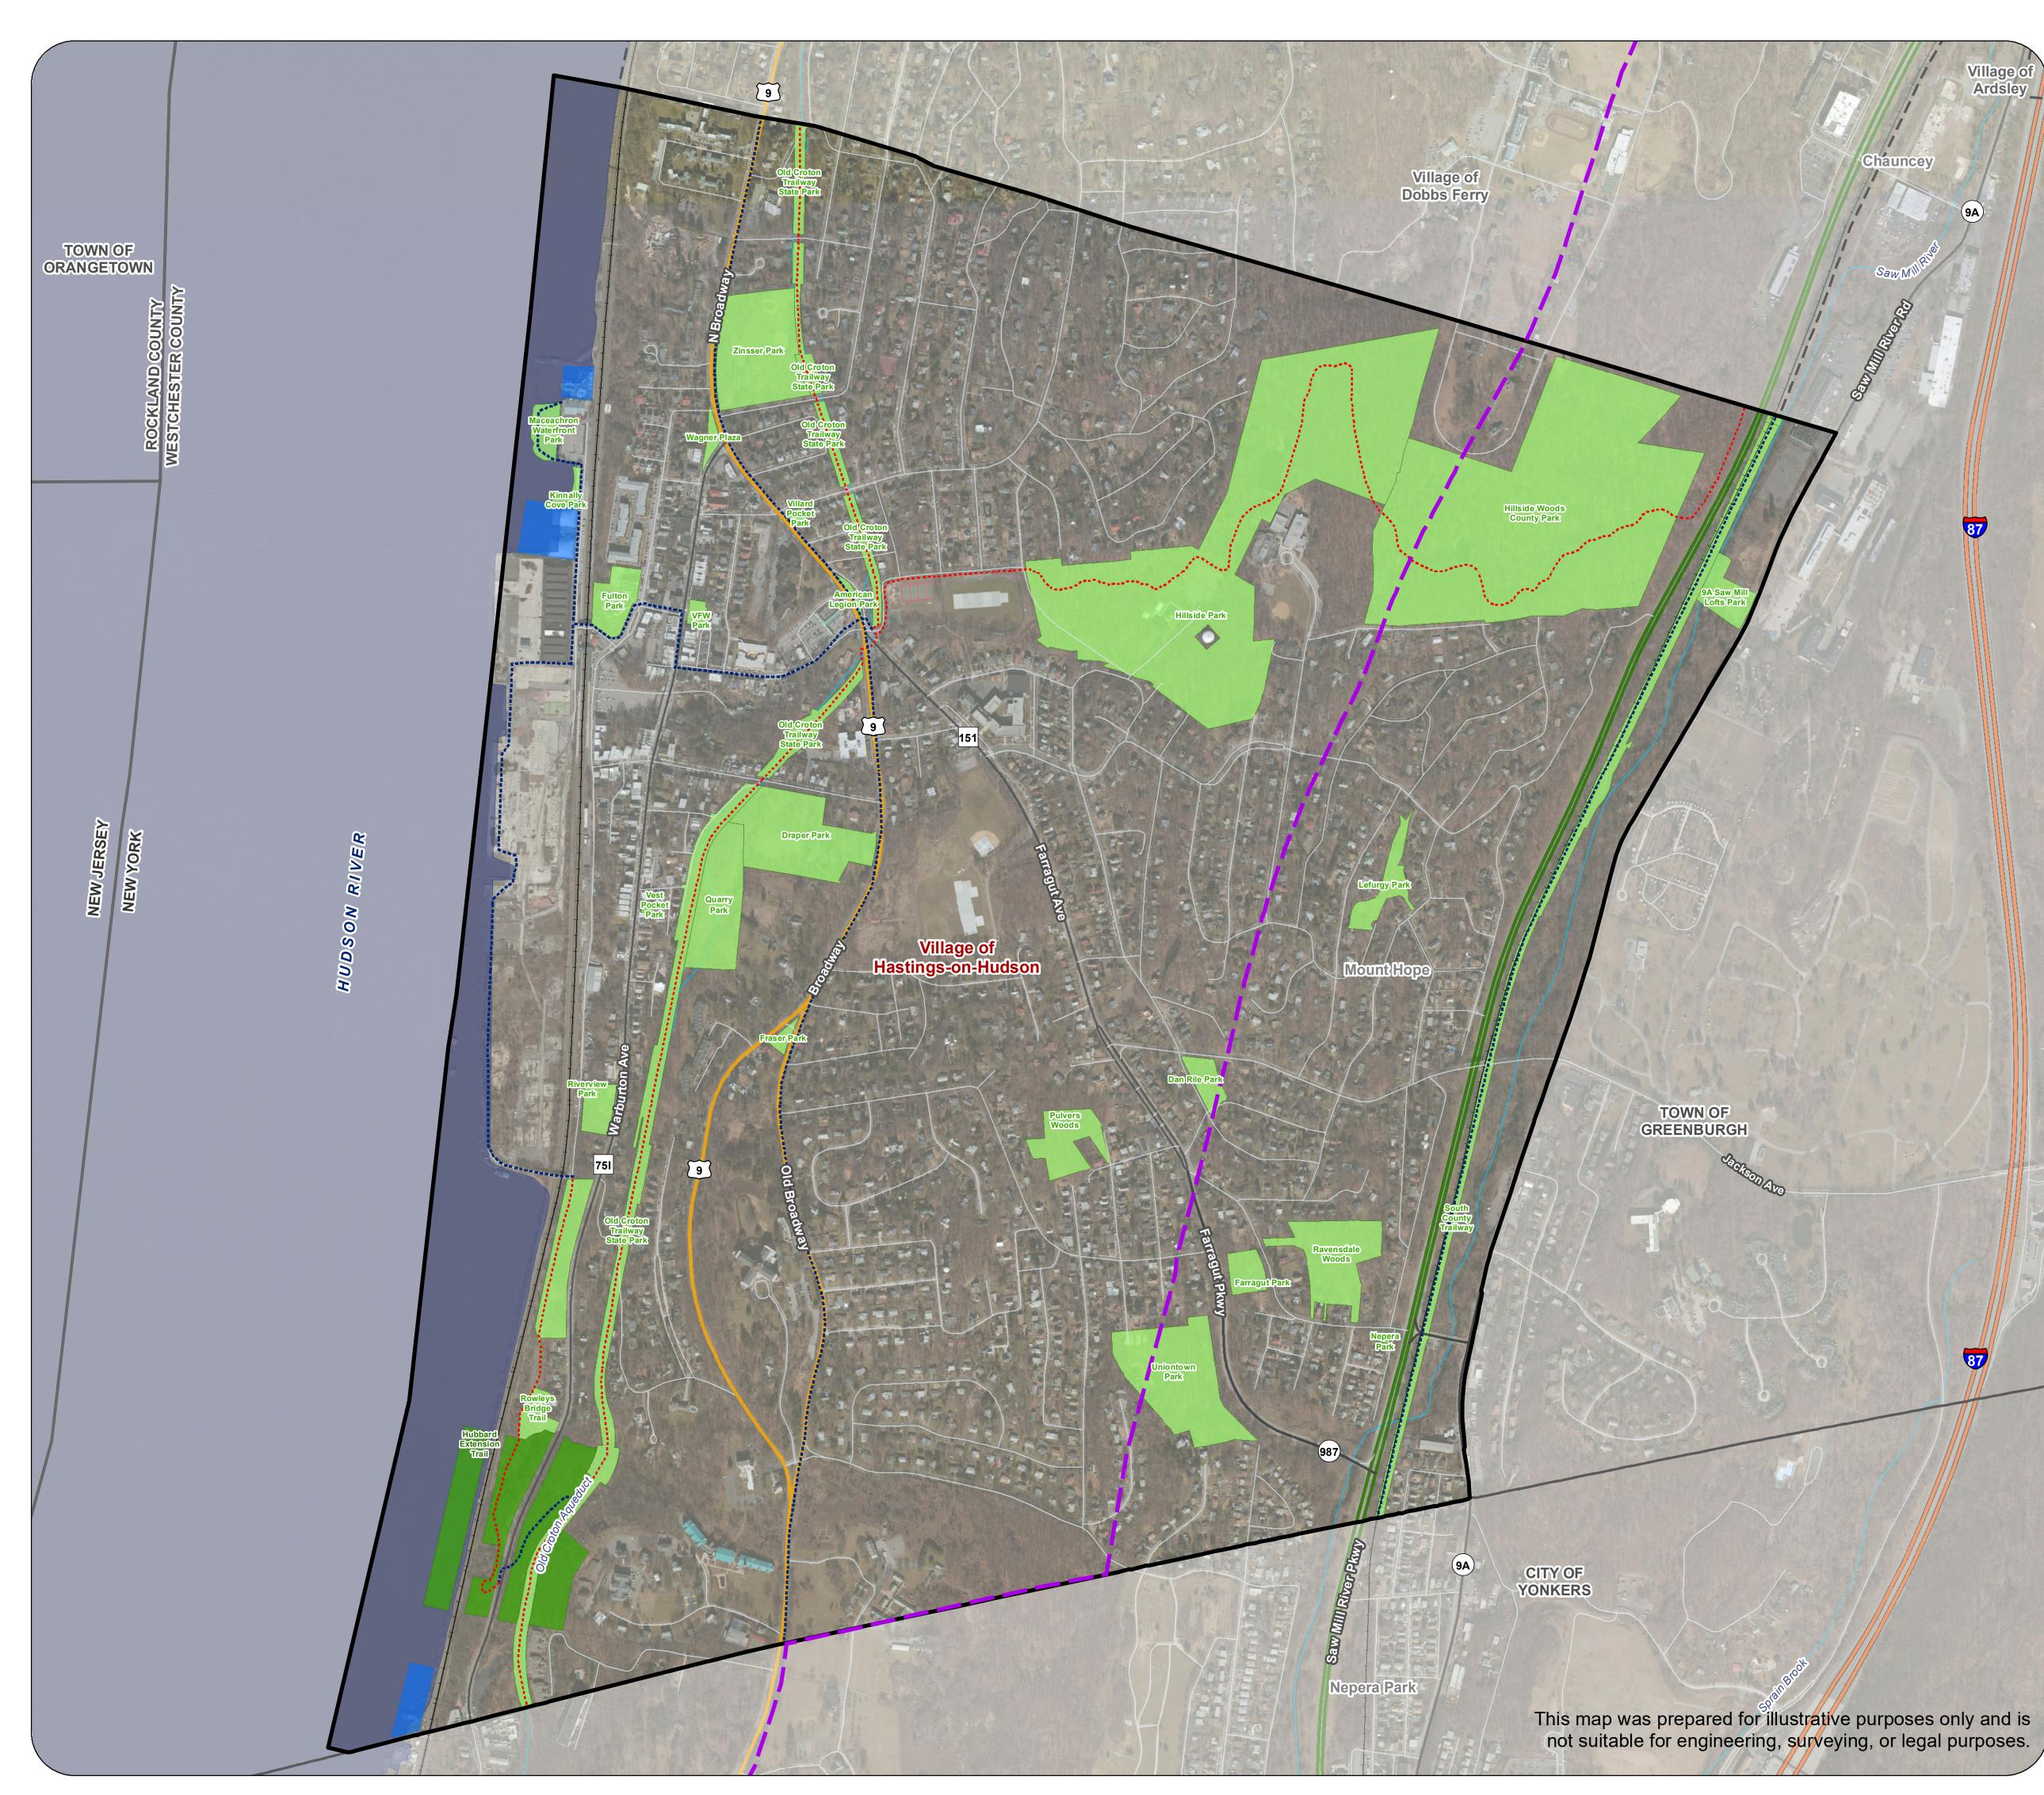

## LEGEND

Village of Ardsley

(9A

87

| ۵             | Village of Hastings-on-<br>Hudson/ Waterfront<br>Revitalization Area |
|---------------|----------------------------------------------------------------------|
|               | County Boundary                                                      |
| 73            | City/Town/Village Boundary                                           |
|               | Existing Coastal Area<br>Boundary                                    |
| - <del></del> | Railroad                                                             |
| $\sim$        | River/Stream                                                         |
|               | Trails - Paved                                                       |
|               | Trails - Unpaved                                                     |
|               | Parks (Local, County, State)                                         |
|               | Outdoor Recreation &<br>Marinas                                      |
|               | Conserved Lands                                                      |

| Parks and Recreational Areas     | Acreage | Percentage |
|----------------------------------|---------|------------|
| Parks (Local, County, and State) | 175.06  | 13.07%     |
| Outdoor Recreation & Marinas     | 5.00    | < 1%       |
| Conserved Lands                  | 14.80   | 1.10%      |
| Total Acreage in Boundary        | 194.86  |            |